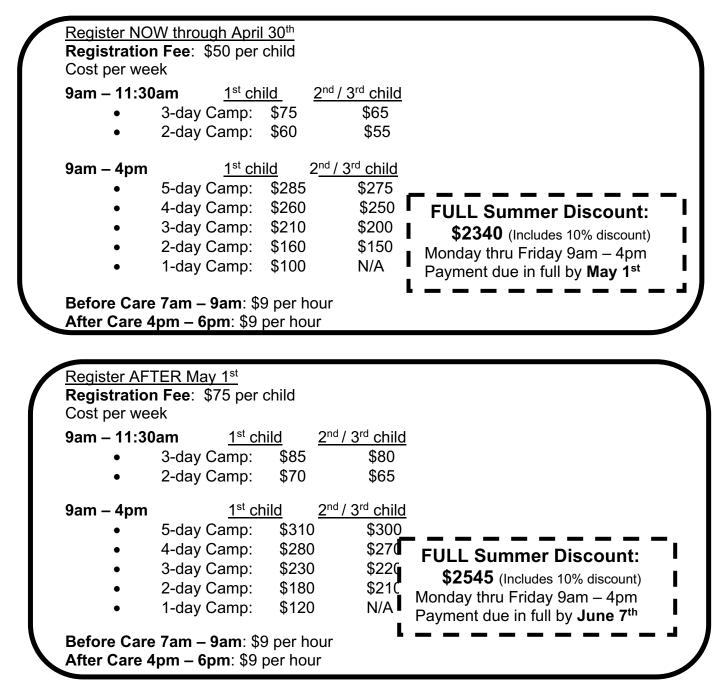

## Immanuel Lutheran School

Discovery Camp 2023 Fee Schedule (4yr - 5yr)

\*We will *try* to accommodate changes in schedules. Requests for a schedule change must be placed 2 weeks in advance. There is no guarantee that the request can be fulfilled.

\*\*There are NO make-up days for missed camp days regardless of reason.

\*\*\*We cannot accept American Express for camp payments.

\*\*\*\*A 3% processing fee is added to all credit card transactions.

- Palatine Park District Pool Pass or Punch Card required.
- Field Trip cost included!
- Light Breakfast and snack included!
- Crafts and activities included!